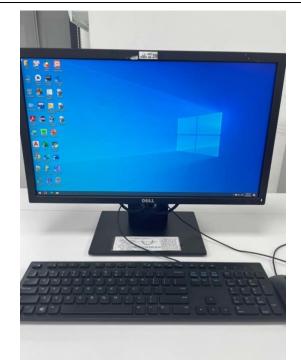

## **Student Computer**

Student computers are setup with dual boot windows & Linux. Variety of software are installed to supported courses, such as C compiler, Java, Python, MySQL, etc.