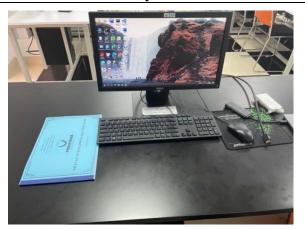

## **Instructor Station**

- Instructor computer has the same spec as student computer. Software related with courses are installed to support teaching.

- Instructors can control projector with remote and can connect with their laptops.

- Record book is provided to keep track the lab's usage status