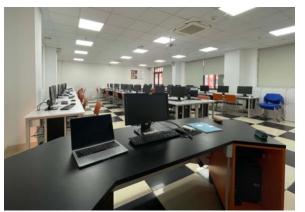

## Computer Lab 5 (A6-502)

- Assignable area (Sq. m.): 100
- Max student capacity: 45
- Hosted courses: Operating Systems (CSE702017), Database (CSE703008), Cloud Computing (CSE702011)

Layout